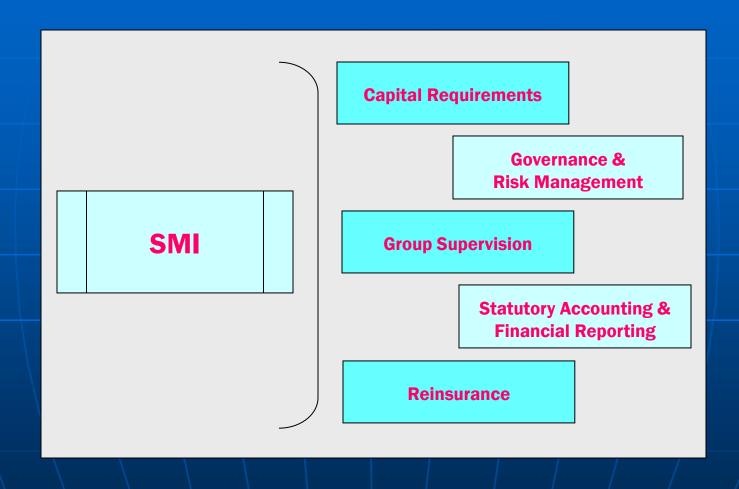

### **SMI Focus Areas**

### Governance and Risk Management

- Corporate governance statutes, case law and international developments
- White Paper on U.S. Corporate Governance Principles
- Existing Regulatory Authority
- Own Risk and Solvency Assessment "ORSA"
  - (1) The company's or group's risk management process and risk mitigation
  - (2) Stress Tests
  - (3) Prospective Solvency Assessment (3-5 years)
  - (4) Group Capital
- ERM Interim Meeting

## **Capital Requirements**

- RBC Focus on weakly capitalized companies
- RBC Improvements
  - Add missing risk charges
  - Evaluate correlation methodology (e.g. square root formula)
- Partial Internal models for RBC
- Group capital; ORSA

# **Statutory Accounting & Financial Reporting**

- Valuation (Life Insurance Principles-Based Reserving)
  - 2011 Impact Study
  - Standard Valuation Model Law
  - Valuation Manual
- Future of Statutory Accounting
  - International accounting standards development IFRS
  - SEC, FASB, IASB
  - IAIS valuation standards ICP14
  - Await Developments

### Reinsurance

- Reinsurance Regulatory Modernization
  Framework
  - Financial Strength
  - Collateral Adjustments
  - Certified Reinsurers
  - Qualified Jurisdictions
- State reinsurance collateral reforms
- Revisions to Reinsurance Model Laws
- Accreditation

### **Group Solvency**

- Holding Company Model Act & Amendments
  - Enterprise Risk Form F
  - Affiliate Transactions
  - Supervisory Colleges
- IAIS ComFrame for the supervision of internationally active groups
- IAIS Supervisory Forum